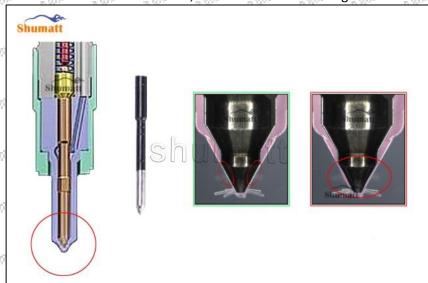

# 2.2. DLLA118P1357 Injector Nozzle Inspection.

 $e^{i N^{b,\lambda}}$ 

58<sup>0,5</sup>

(1) Check whether there is deformation, cracking, thread damage, quenching, leakage and rust in the guide sleeve, spring, gasket and tight cap of the nozzle. The tight cap of the nozzle must be replaced after being disassembled for more than 5 times, as shown in the following.

- (2) Replace the tight cap of the nozzle and the copper gasket of the injector nozzle
- (3) Check whether the gap between the nozzle needle and the nozzle shell is within the standard range and whether it reaches the standard for use
- All parts should be examined for wear under a microscope at least 20 times larger
- A Nozzle tight cap deformation, cracking, thread damage, quenching, leakage, will lead to black smoke vehicle cap, fuel injector damage.
- ▲ Injector opening pressure greater than or less than the specified range may cause injector damage.
- Failure to replace wearing parts in time during maintenance may lead to fuel injector damage.