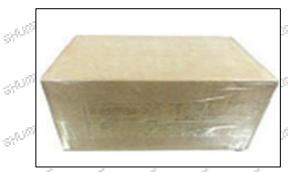

# 3.7. DLLA118P1357 Injector Nozzle's Packing

**Domestic express packaging:** Usually wrapped in waterproof scotch tape, such as picture No.2.

International express packaging: Wrapped with waterproof yellow tape After wrapping the black protective film, such as picture No. 3. 350

Minors are prohibited from using transparent tape, yellow tape, black wrapping protective film, and white wrapping protective film to avoid personal injury.

Pic No.2 Domestic express packaging: Wrapped by Transparent tape