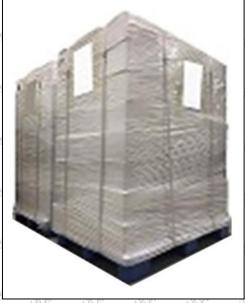

Pallet Shipping: Use fumigation free and recycling trays that meet export requirements, and use white wrapping protective film to wrap and bind with cable ties for the outside, such as picture No. 4, Also, the products can be packaged according to customers' requirements.

Website: www.shumatt.com

 $S_{ij}^{(j)}$ 

SIND.

SHIP?

SHAN

\$1<sup>0,50</sup>

Pic No.4

**Pallet Shipping:** Use pallet that meet export requirements, and use white wrapping protective film to wrap and bind with cable ties