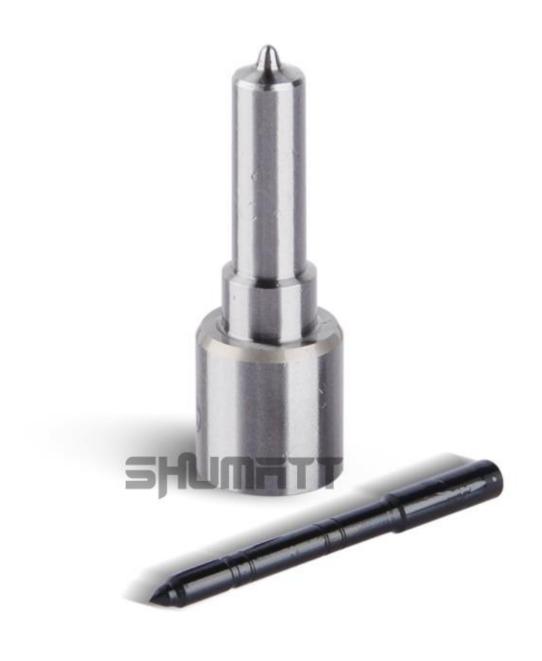

# 1.1. DLLA118P1357 Injector Nozzle's Basic Information

| ,         |                                                            |                       |
|-----------|------------------------------------------------------------|-----------------------|
| All Title | Common Rail Injector Nozzle DLLA118P1357 China<br>made new | Brand                 |
| SKU1      | G1X9LA118P1357                                             | XINGMA                |
| SKU2      | G1Z17LA118P1357                                            | LIWEI                 |
| SKU3      | G1XXLA118P1357                                             | China made<br>neutral |
| SKU4      | G1S8LA118P1357                                             | China made<br>new     |

#### 1.4. DLLA118P1357 Injector Nozzle's Specifications and Dimensions Parameters

Injector Nozzle Size: 6 cm\*1.5cm \*1.5 cm

Injector Nozzle Barrel Dimensions: 7 cm \*2 cm \*2 cm

Single Injector Nozzle Weight: 0.03kg

Injector Nozzle 10 PCS Per Box: 10 cm \*8 cm \*4cm Injector Nozzle Weight 10 PCS Per Box: 0.3kg

Injector Nozzle Quality: China Made New Injector Nozzle

Injector Nozzle MOQ: 10 PCS