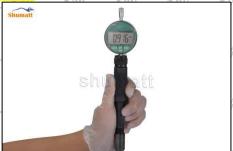

Use a measuring tool to measure whether the stroke of the nozzle needle valve is within the range (15-45um) specified in the injector maintenance manual. If not, adjust the stroke of the nozzle to adjust the gasket.

If the value is greater than normal, thicken the gasket for oil-nozzle needle valve lift adjustment; if the value is less than normal, reduce the gasket for oil-nozzle needle valve lift adjustment

# 2.6. DLLA118P1357 Injector Nozzle List of Tools Used During Measurement and Installation

| Image St    | shumpt if statement is                                                                                    |                                                                                                                               | shumatt                                         |
|-------------|-----------------------------------------------------------------------------------------------------------|-------------------------------------------------------------------------------------------------------------------------------|-------------------------------------------------|
| SKU         | CRT084                                                                                                    | CRT220                                                                                                                        | CRT079                                          |
| Description | Torque wrench: 19-110nm 1/2<br>It is used to control tightening<br>force and angle during<br>installation | Fuel injector stroke measuring tool: is used to measure buffer stroke of fuel injector, armature stroke and remaining air gap | Micrometer: is used to measure gasket thickness |
| Image       |                                                                                                           |                                                                                                                               |                                                 |
| SKU         |                                                                                                           | CRT281                                                                                                                        |                                                 |
| Description | Ultrasonic cleaning machine:<br>is used for cleaning fuel<br>injector and parts                           | Common rail injector test bench: check the injector working condition                                                         | STANGEL STANGEL STANGEL STANGELS                |