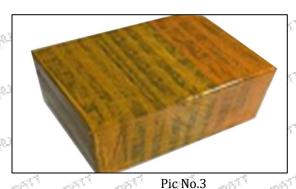

# 3.7. DLLA118P1357 Injector Nozzle's Packing

**Domestic express packaging:** Usually wrapped in waterproof scotch tape, such as picture No.2.

International express packaging: Wrapped with waterproof yellow tape After wrapping the black protective film, such as picture No. 3. 350

International express packaging: Wrapped with yellow tape after wrapping black protective film

Mob/Whatsapp: +86 13410541523 Tel: +8675523215133 Email: ruby@shumatt.com

© 2022 Shenzhen Shumatt Technology Co., Ltd