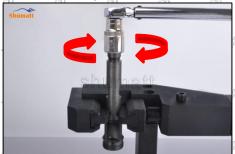

# 2.4. DLLA118P1357 Injector Nozzle's Installation

Mob/Whatsapp: +86 13410541523 Tel: +8675523215133

Email: ruby@shumatt.com Website: www.shumatt.com

(1) Tightening torque of injector nozzle

The torque lever and tightening moment specified in the injector maintenance manual must be installed when the injector nozzle is installed. (50Nm)

The tightening torque of the nozzle cap must be installed in accordance with the tightening torque specified in the injector maintenance manual

# 2.6. DLLA118P1357 Injector Nozzle List of Tools Used During Measurement and Installation

| Image St    | shumpt if statement is                                                                                    |                                                                                                                               | shumatt                                         |
|-------------|-----------------------------------------------------------------------------------------------------------|-------------------------------------------------------------------------------------------------------------------------------|-------------------------------------------------|
| SKU         | CRT084                                                                                                    | CRT220                                                                                                                        | CRT079                                          |
| Description | Torque wrench: 19-110nm 1/2<br>It is used to control tightening<br>force and angle during<br>installation | Fuel injector stroke measuring tool: is used to measure buffer stroke of fuel injector, armature stroke and remaining air gap | Micrometer: is used to measure gasket thickness |
| Image       |                                                                                                           |                                                                                                                               |                                                 |
| SKU         |                                                                                                           | CRT281                                                                                                                        |                                                 |
| Description | Ultrasonic cleaning machine:<br>is used for cleaning fuel<br>injector and parts                           | Common rail injector test bench: check the injector working condition                                                         | STANGEL STANGEL STANGEL STANGELS                |